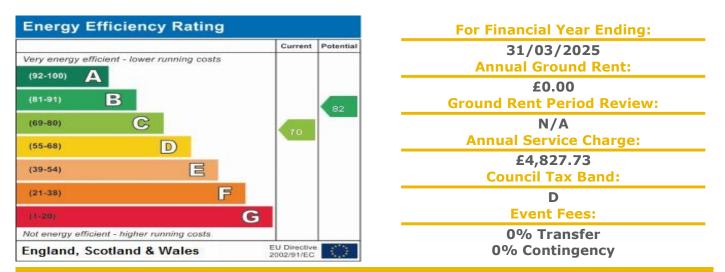

## A TWO BEDROOM RETIREMENT APARTMENT LOCATED ON THE FIRST FLOOR

Cloverdale Court comprises 44 properties arranged over 3 floors and is largely served by a lift. The Development Manager can be contacted from various points within each property in the case of an emergency. For periods when the Development Manager is off duty there is a 24 hour emergency Appello call system. Each property comprises an entrance hall, lounge, kitchen, one or two bedrooms and a bathroom. It is a condition of purchase that residents be over the age of 55 years. Please speak to our Property Consultant if you require information regarding event fees that may apply to this property.