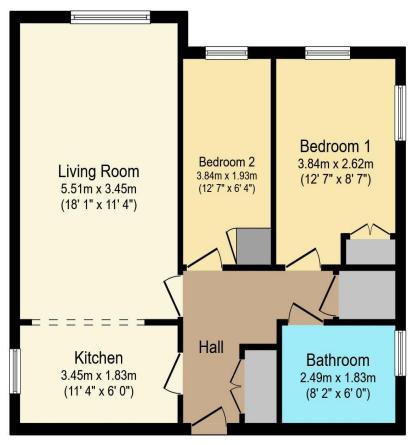

For more details or to make an appointment to view, please contact Rachel Hazell Visit us at retirementhomesearch.co.uk

Total floor area 57.9 m<sup>2</sup> (623 sq.ft.) approx

This floor plan is for illustrative purposes only. It is not drawn to scale. Any measurements, floor areas (including any total floor area), openings and orientation are approximate. No details are guaranteed, they cannot be relied upon for any purpose and they do not form part of any agreement. No liability is taken for any error, omission or misstatement. A party must rely upon its own inspection(s). Powered by www.focalagent.com