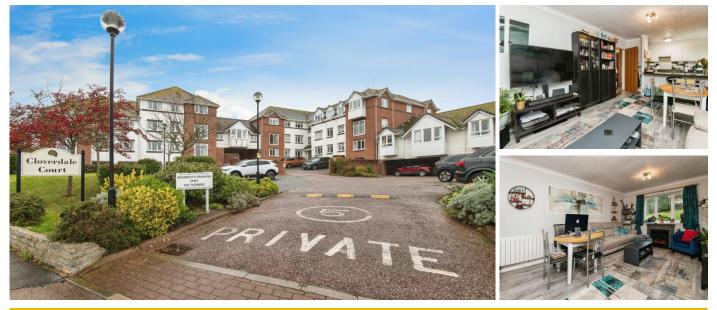

## **37 Cloverdale Court**

Anning Road, Lyme Regis, Dorset, DT7 3ED

**PRICE: £170,000** 

Lease: 999 years from 1989

## A TWO BEDROOM RETIREMENT APARTMENT LOCATED ON THE FIRST FLOOR

Cloverdale Court comprises 44 properties arranged over 3 floors and is largely served by a lift. The Development Manager can be contacted from various points within each property in the case of an emergency. For periods when the Development Manager is off duty there is a 24 hour emergency Appello call system. Each property comprises an entrance hall, lounge, kitchen, one or two bedrooms and a bathroom. It is a condition of purchase that residents be over the age of 55 years. Please speak to our Property Consultant if you require information regarding event fees that may apply to this property.

- Development Manager
- Communal Lounge
- Communal Garden
- Communal Parking
- 24 hour emergency Appello call system
- Lift (to parts of Development)
- Communal Satellite TV Aerial
- Minimum Age 55
- Lease: 999 years from 1989